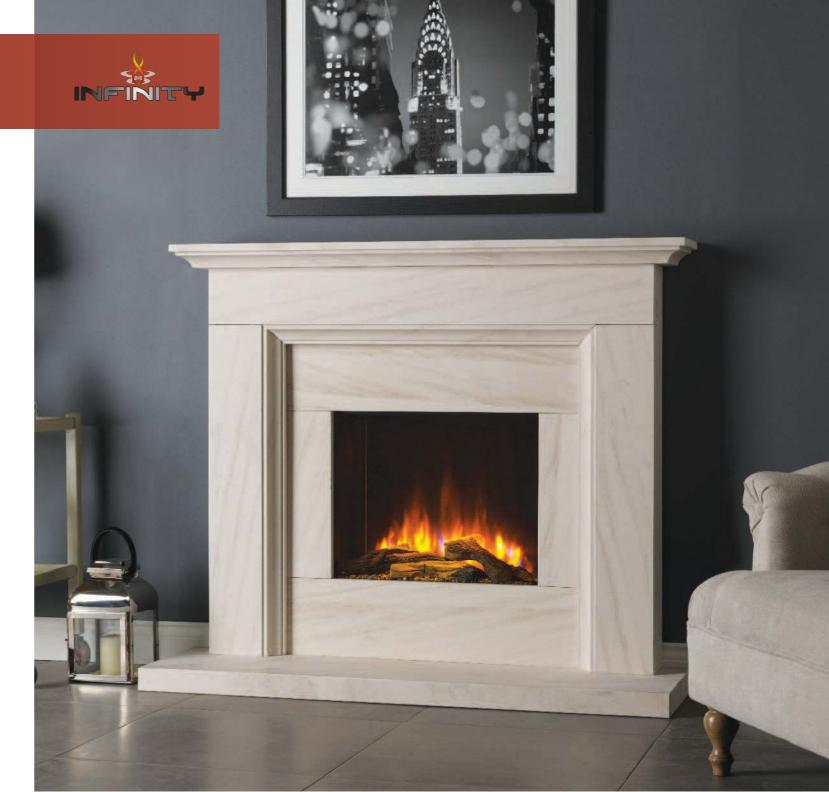

All the fireplaces shown are natural Portuguese limestone and as such no two are the same, each one is individual and comes with differing amounts of natural veins and fossils.

Electric Fires & Suites

With today's highly efficient homes it is not always necessary to have a gas or wood burning fire in your room, or fitting such an appliance may just not be possible.

However, if you want the ambient warmth from the look and feel of a quality fireplace, without the need for such high heat outputs, then an electric suite is ideal.

These two electric fires are based on our best selling gas fires and are available to fit frameless in the wall or into a fireplace suite. Illustrated here are a few of the suites that are on offer but don't let this limit you, as the name suggests there are infinite possibilities of how you can present these fires.