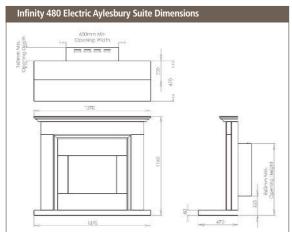

All the fireplaces shown are natural Portuguese limestone and as such no two are the same, each one is individual and comes with differing amounts of natural veins and fossils.

Electric Fires & Suites

With today's highly efficient homes it is not always necessary to have a gas or wood burning fire in your room, or fitting such an appliance may just not be possible.

However, if you want the ambient warmth from the look and feel of a quality fireplace, without the need for such high heat outputs, then an electric suite is ideal.

These two electric fires are based on our best selling gas fires and are available to fit frameless in the wall or into a fireplace suite. Illustrated here are a few of the suites that are on offer but don't let this limit you, as the name suggests there are infinite possibilities of how you can present these fires.