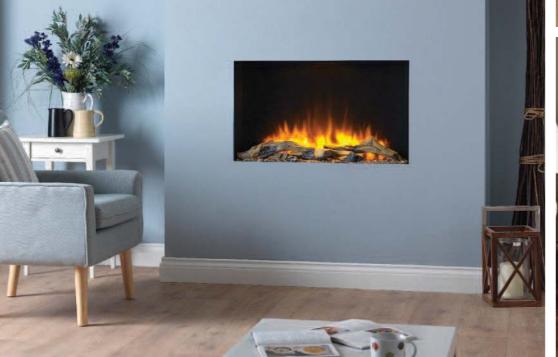

All the fireplaces shown are natural Portuguese limestone and as such no two are the same, each one is individual and comes with differing amounts of natural veins and fossils.

Electric Fires & Suites

With today's highly efficient homes it is not always necessary to have a gas or wood burning fire in your room, or fitting such an appliance may just not be possible.

However, if you want the ambient warmth from the look and feel of a quality fireplace, without the need for such high heat outputs, then an electric suite is ideal.

These two electric fires are based on our best selling gas fires and are available to fit frameless in the wall or into a fireplace suite. Illustrated here are a few of the suites that are on offer but don't let this limit you, as the name suggests there are infinite possibilities of how you can present these fires.

## **Product Highlights**

- Loose realistic log fuel bed
- Ultra-realistic flame effect thanks to the Ecoflame<sup>TM</sup> 3D technology incorporated
- Exciting realistic flame effect with four mood brightness settings
- Remote control with timer and thermostat built in
- High level buttons for easy access
- 2 generous heat settings Low1kW and High 2kW