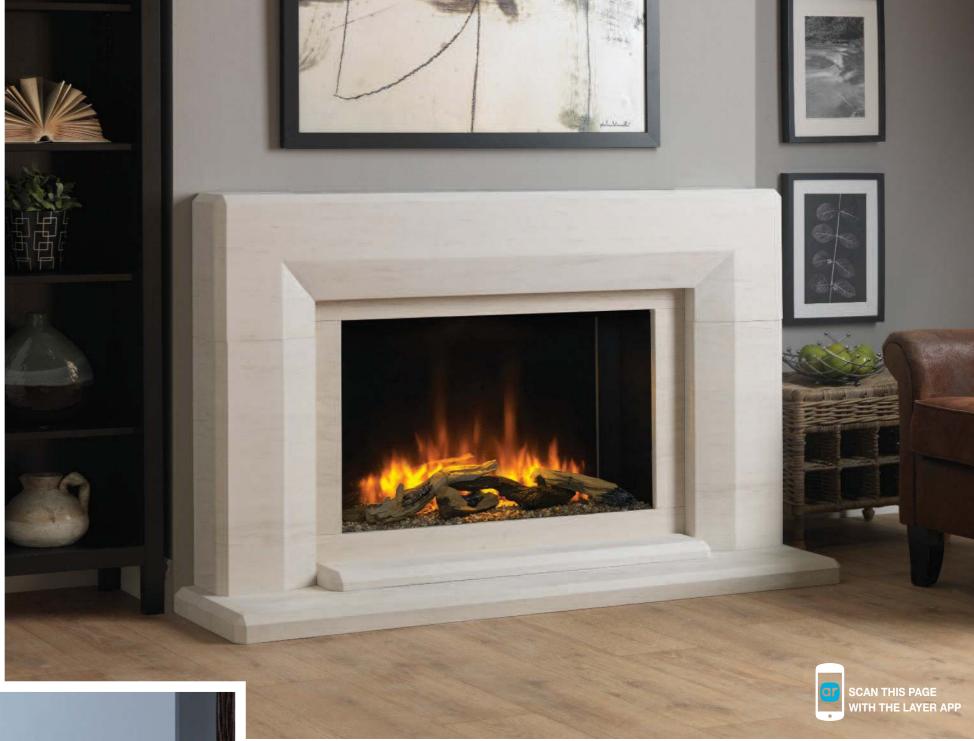

All the fireplaces shown are natural Portuguese limestone and as such no two are the same, each one is individual and comes with differing amounts of natural veins and fossils.

Electric Fires & Suites

With today's highly efficient homes it is not always necessary to have a gas or wood burning fire in your room, or fitting such an appliance may just not be possible.

However, if you want the ambient warmth from the look and feel of a quality fireplace, without the need for such high heat outputs, then an electric suite is ideal.

These two electric fires are based on our best selling gas fires and are available to fit frameless in the wall or into a fireplace suite. Illustrated here are a few of the suites that are on offer but don't let this limit you, as the name suggests there are infinite possibilities of how you can present these fires.

## **Product Highlights**

- Loose realistic log fuel bed
- Ultra-realistic flame effect thanks to the Ecoflame<sup>TM</sup> 3D technology incorporated
- Exciting realistic flame effect with four mood brightness settings
- Remote control with timer and thermostat built in
- High level buttons for easy access
- 2 generous heat settings Low1kW and High 2kW