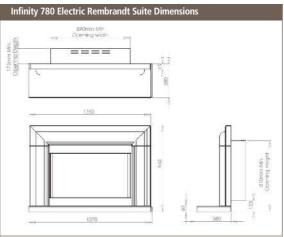

All the fireplaces shown are natural Portuguese limestone and as such no two are the same, each one is individual and comes with differing amounts of natural veins and fossils.

Electric Fires & Suites

With today's highly efficient homes it is not always necessary to have a gas or wood burning fire in your room, or fitting such an appliance may just not be possible.

However, if you want the ambient warmth from the look and feel of a quality fireplace, without the need for such high heat outputs, then an electric suite is ideal.

These two electric fires are based on our best selling gas fires and are available to fit frameless in the wall or into a fireplace suite. Illustrated here are a few of the suites that are on offer but don't let this limit you, as the name suggests there are infinite possibilities of how you can present these fires.