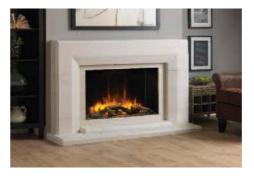

All the fireplaces shown are natural Portuguese limestone and as such no two are the same, each one is individual and comes with differing amounts of natural veins and fossils.

Electric Fires & Suites

With today's highly efficient homes it is not always necessary to have a gas or wood burning fire in your room, or fitting such an appliance may just not be possible.

However, if you want the ambient warmth from the look and feel of a quality fireplace, without the need for such high heat outputs, then an electric suite is ideal.

These two electric fires are based on our best selling gas fires and are available to fit frameless in the wall or into a fireplace suite. Illustrated here are a few of the suites that are on offer but don't let this limit you, as the name suggests there are infinite possibilities of how you can present these fires.