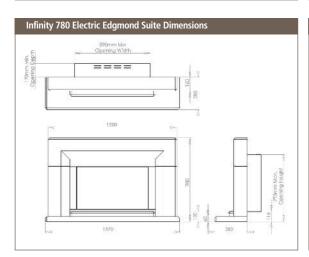

All the fireplaces shown are natural Portuguese limestone and as such no two are the same, each one is individual and comes with differing amounts of natural veins and fossils.

Electric Fires & Suites

With today's highly efficient homes it is not always necessary to have a gas or wood burning fire in your room, or fitting such an appliance may just not be possible.

However, if you want the ambient warmth from the look and feel of a quality fireplace, without the need for such high heat outputs, then an electric suite is ideal.

These two electric fires are based on our best selling gas fires and are available to fit frameless in the wall or into a fireplace suite. Illustrated here are a few of the suites that are on offer but don't let this limit you, as the name suggests there are infinite possibilities of how you can present these fires.