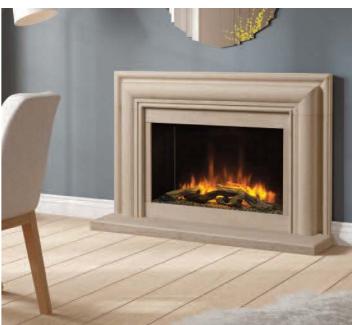

All the fireplaces shown are natural Portuguese limestone and as such no two are the same, each one is individual and comes with differing amounts of natural veins and fossils.

Electric Fires & Suites

With today's highly efficient homes it is not always necessary to have a gas or wood burning fire in your room, or fitting such an appliance may just not be possible.

However, if you want the ambient warmth from the look and feel of a quality fireplace, without the need for such high heat outputs, then an electric suite is ideal.

These two electric fires are based on our best selling gas fires and are available to fit frameless in the wall or into a fireplace suite. Illustrated here are a few of the suites that are on offer but don't let this limit you, as the name suggests there are infinite possibilities of how you can present these fires.

## **Product Highlights**

- Loose realistic log fuel bed
- Ultra-realistic flame effect thanks to the Ecoflame<sup>TM</sup> 3D technology incorporated
- Exciting realistic flame effect with four mood brightness settings
- Remote control with timer and thermostat built in
- High level buttons for easy access
- 2 generous heat settings Low1kW and High 2kW