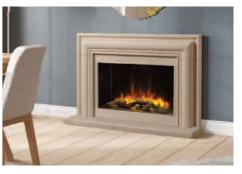

All the fireplaces shown are natural Portuguese limestone and as such no two are the same, each one is individual and comes with differing amounts of natural veins and fossils.

Electric Fires & Suites

With today's highly efficient homes it is not always necessary to have a gas or wood burning fire in your room, or fitting such an appliance may just not be possible.

However, if you want the ambient warmth from the look and feel of a quality fireplace, without the need for such high heat outputs, then an electric suite is ideal.

These two electric fires are based on our best selling gas fires and are available to fit frameless in the wall or into a fireplace suite. Illustrated here are a few of the suites that are on offer but don't let this limit you, as the name suggests there are infinite possibilities of how you can present these fires.

## **Product Highlights**

- Loose realistic log fuel bed
- Ultra-realistic flame effect thanks to the Ecoflame<sup>TM</sup> 3D technology incorporated
- Exciting realistic flame effect with four mood brightness settings
- Remote control with timer and thermostat built in
- High level buttons for easy access
- 2 generous heat settings Low1kW and High 2kW