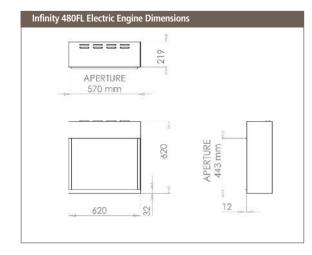

## **Product Highlights**

- Loose realistic log fuel bed
- Ultra-realistic flame effect thanks to the Ecoflame<sup>TM</sup> 3D technology incorporated
- Exciting realistic flame effect with four mood brightness settings
- Remote control with timer and thermostat built in
- High level buttons for easy access
- 2 generous heat settings Low1kW and High 2kW

- Designed to be built into chimney breast or suitable suite rebated into a standard cavity wall
- Can be fully serviced and maintained from the front, with no requirement to remove from the wall or fireplace suite
- Many fireplaces can be adapted to take these fireboxes which have been purposely designed to work in fireplaces