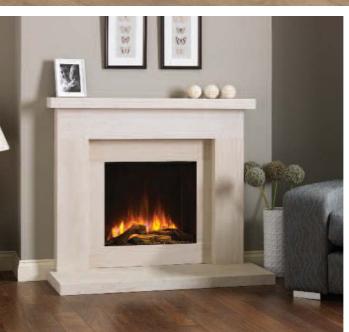

All the fireplaces shown are natural Portuguese limestone and as such no two are the same, each one is individual and comes with differing amounts of natural veins and fossils.

Electric Fires & Suites

With today's highly efficient homes it is not always necessary to have a gas or wood burning fire in your room, or fitting such an appliance may just not be possible.

However, if you want the ambient warmth from the look and feel of a quality fireplace, without the need for such high heat outputs, then an electric suite is ideal.

These two electric fires are based on our best selling gas fires and are available to fit frameless in the wall or into a fireplace suite. Illustrated here are a few of the suites that are on offer but don't let this limit you, as the name suggests there are infinite possibilities of how you can present these fires.

## **Product Highlights**

- Loose realistic log fuel bed
- Ultra-realistic flame effect thanks to the Ecoflame<sup>TM</sup> 3D technology incorporated
- Exciting realistic flame effect with four mood brightness settings
- Remote control with timer and thermostat built in
- High level buttons for easy access
- 2 generous heat settings Low1kW and High 2kW