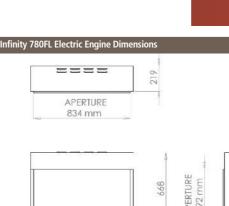

## **Product Highlights**

- Loose realistic log fuel bed
- Ultra-realistic flame effect thanks to the Ecoflame<sup>TM</sup> 3D technology incorporated
- Exciting realistic flame effect with four mood brightness settings
- Remote control with timer and thermostat built in
- High level buttons for easy access
- 2 generous heat settings Low1kW and High 2kW

- Designed to be built into chimney breast or suitable suite rebated into a standard cavity wall
- Can be fully serviced and maintained from the front, with no requirement to remove from the wall or fireplace suite
- Many fireplaces can be adapted to take these fireboxes which have been purposely designed to work in fireplaces