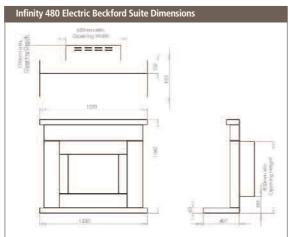

All the fireplaces shown are natural Portuguese limestone and as such no two are the same, each one is individual and comes with differing amounts of natural veins and fossils.

Electric Fires & Suites

With today's highly efficient homes it is not always necessary to have a gas or wood burning fire in your room, or fitting such an appliance may just not be possible.

However, if you want the ambient warmth from the look and feel of a quality fireplace, without the need for such high heat outputs, then an electric suite is ideal.

These two electric fires are based on our best selling gas fires and are available to fit frameless in the wall or into a fireplace suite. Illustrated here are a few of the suites that are on offer but don't let this limit you, as the name suggests there are infinite possibilities of how you can present these fires.