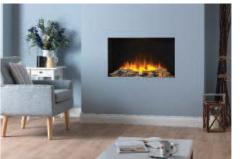

All the fireplaces shown are natural Portuguese limestone and as such no two are the same, each one is individual and comes with differing amounts of natural veins and fossils.

Electric Fires & Suites

With today's highly efficient homes it is not always necessary to have a gas or wood burning fire in your room, or fitting such an appliance may just not be possible.

However, if you want the ambient warmth from the look and feel of a quality fireplace, without the need for such high heat outputs, then an electric suite is ideal.

These two electric fires are based on our best selling gas fires and are available to fit frameless in the wall or into a fireplace suite. Illustrated here are a few of the suites that are on offer but don't let this limit you, as the name suggests there are infinite possibilities of how you can present these fires.

## **Product Highlights**

- Loose realistic log fuel bed
- Ultra-realistic flame effect thanks to the Ecoflame<sup>TM</sup> 3D technology incorporated
- Exciting realistic flame effect with four mood brightness settings
- Remote control with timer and thermostat built in
- High level buttons for easy access
- 2 generous heat settings Low1kW and High 2kW